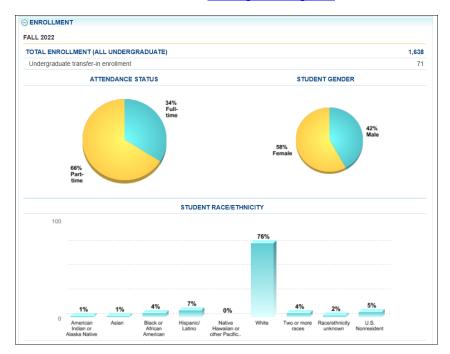

## Student's Right to Know

Neosho County Community College adheres to the philosophy of openness and therefore makes available to all students the following information on an annual basis:

- A. The number of students categorized by race and sex;
- B. The graduation rate for students categorized by race and sex.